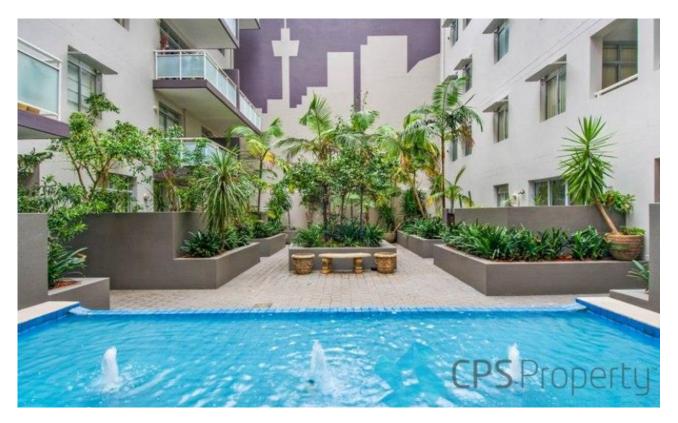

## EAST-FACING ONE BEDROOM RESIDENCE IN THE HEART OF VIBRANT SURRY HILLS

Available: 26 August, 2020

Initial Lease Period: 6 or 12 months

Inspect: Saturday 1st August from 11.40 - 11.55am

A flawless demonstration of designer urban living, this east-facing executive residence is situated up on the third floor of the popular ' Habitat' complex in the heart of Surry Hills. Boasting light-filled interiors & a flexible open plan layout, this Inner City pad ensures an executive lifestyle with its close proximity to buzzing local cafes, bars & eateries, just a short stroll to vibrant Crown Street & Oxford Street, as well as an abundance of public transport options to the CBD & Sydney Airport.