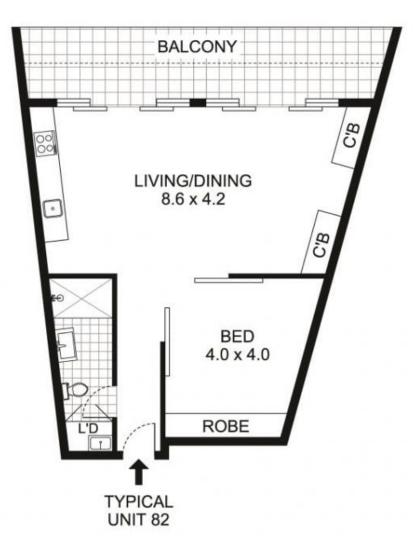

## 30 Chalmers Street, Surry Hills

PLEASE NOTE: THIS PLAN HAS BEEN PROVIDED BY EMPIRE PLANS FOR MARKETING PURPOSES ONLY. NO RELIANCE SHOULD BE PLACED ON THIS PLAN FOR CONSTRUCTION OR DEMOLITION PURPOSES. EMPIRE PLANS 0402 844 843

Plans shown are only indicative of layout. Dimensions are approximate.

Surry Hills, NSW 82/30-34 Chalmers Street