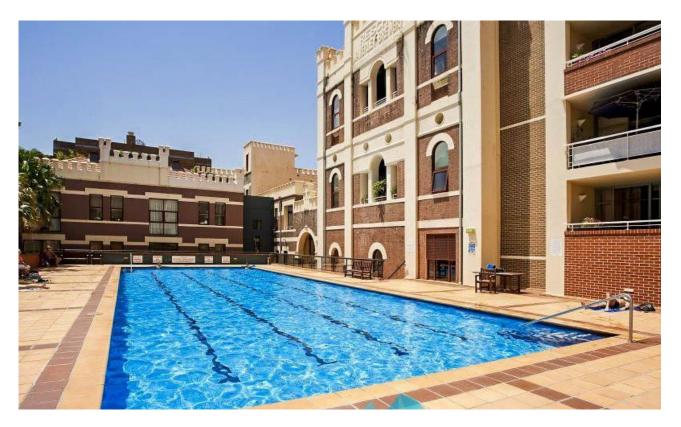

## SPLIT LEVEL TWO BEDROOM RESIDENCE BOASTING UNINTERRUPTED CITY VIEWS

Available: NOW Initial Lease Period: 6 or 12 months Inspect: Sat 19th January - 12:10 to 12:25pm

Privately positioned high up on the fifteenth floor of the popular 'Grosvenor' building within the landmark Moore Park Gardens development designed by Allan, Jack and Cottier. Showcasing a generous split level floorplan & amp; boasting uninterrupted panoramic views across the city skyline, this well presented two bedroom residence is conveniently situated just a short stroll to the buzzing Danks Street precinct with vibrant cafes, bars & amp; award winning eateries, variety of local shops, a selection of local leafy parklands as well as regular CBD buses