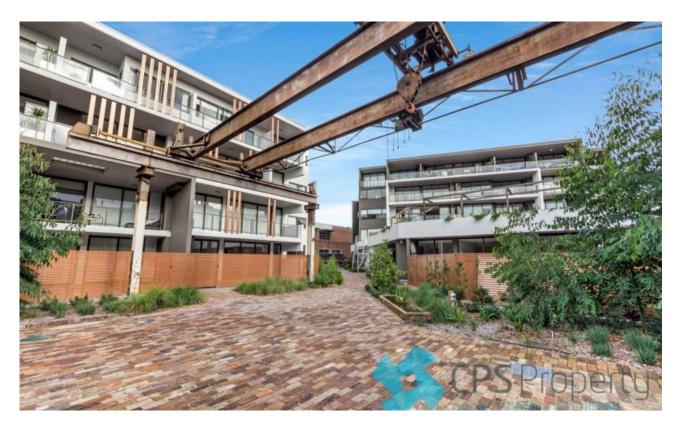

## Alexandria, NSW 26/15-17 Fountain Street

## STYLISH TWO BEDROOM RESIDENCE IN THE LANDMARK 'OLIVER ELECTRIC' CONVERSION

Available: NOW Initial Lease Period: 12 months Inspect: Satuyrday 16 May from 2.45 - 3.00pm

This serene two bedroom residence is located in one of Alexandria's most sought after complexes - the redeveloped Oliver Electric Building, which demonstrates an articulate focus on innovative architecture and a genuine respect for a historic and treasured local icon. Flooded with natural light and spread across, this urban apartment is located in the heart of Alexandria, adjacent to the popular Campos coffee and Bread & Circus cafe, yet only a stone's throw from various transport options into the CBD.