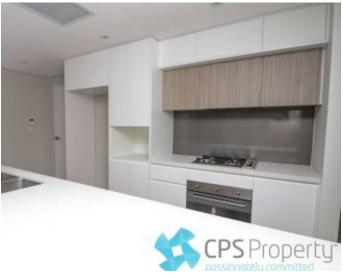

## STYLISH TWO BEDROOM RESIDENCE IN THE LANDMARK 'OLIVER ELECTRIC' CONVERSION

Available: NOW Initial Lease Period: 12 months Inspect: Satuyrday 16 May from 2.45 - 3.00pm

This serene two bedroom residence is located in one of Alexandria's most sought after complexes - the redeveloped Oliver Electric Building, which demonstrates an articulate focus on innovative architecture and a genuine respect for a historic and treasured local icon. Flooded with natural light and spread across, this urban apartment is located in the heart of Alexandria, adjacent to the popular Campos coffee and Bread & Circus cafe, yet only a stone's throw from various transport options into the CBD.