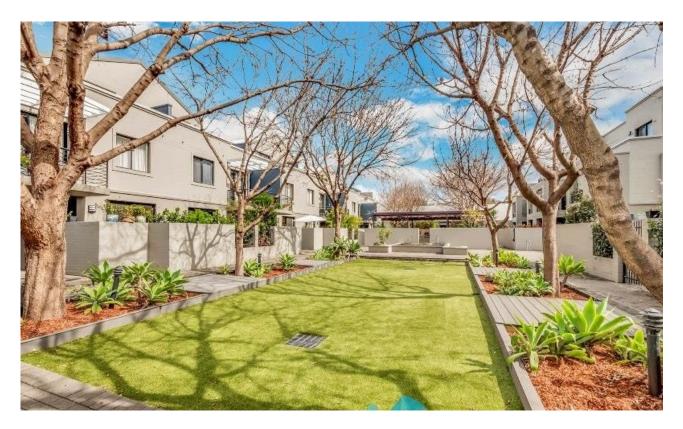

## NORTH-FACING GARDEN APARTMENT IN POPULAR â€~NEOMETRO' COMPLEX

Available: 2 October 2018 Initial Lease Period: 12 months Inspect: Sat 8 September - 11:30 to 11:45am

Boasting a private northerly aspect with leafy outlooks into the central courtyard, this sun-drenched executive residence enjoys bright open plan interiors spanning across a generous floorplan & amp; is desirably positioned in a cul-de-sac on the fringe of Alexandria Park. Tucked away at the rear of popular 'NeoMetro' complex, this stylishly updated one bedroom residence is conveniently situated just moments to vibrant local cafes, award-winning bars & amp; eateries, boutique shopping, Alexandria Park on the doorstep as well as a selection of nearby