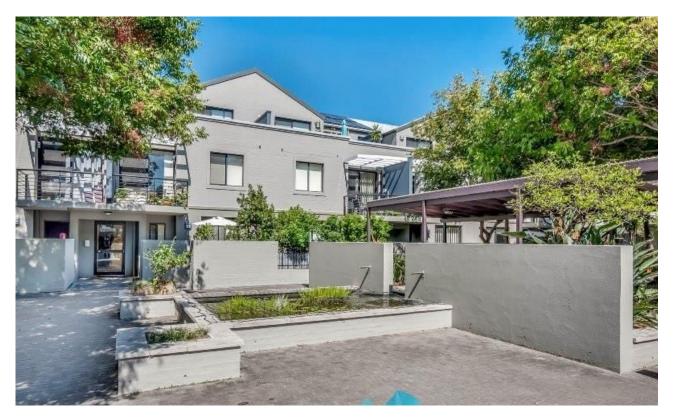

Alexandria, NSW 33/44 - 58 Belmont Street

1 1 1 BED BATH CAF

## NORTH-FACING FRESHLY UPDATED ONE BEDROOM IN POPULAR 'NEO METRO' COMPLEX

Available: 31 July 2019

Initial Lease Period: 6 or 12 months Inspect: Saturday 13th July

Boasting a private northerly aspect with lovely leafy outlooks, this sun-drenched executive residence enjoys bright open plan interiors spanning across a generous floorplan & Damp; is desirably positioned in a cul-de-sac on the fringe of Alexandria Park. Tucked away within the popular 'Neo Metro' complex, this freshly updated one bedroom residence is conveniently situated just moments to vibrant local cafes, award-winning bars & Damp; eateries, boutique shopping, Alexandria Park on the doorstep as well as a selection of nearby schools in addition to being a short