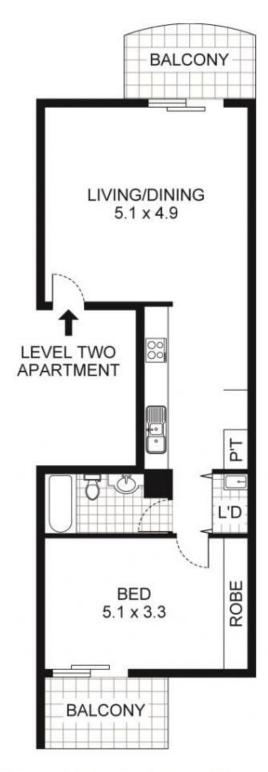

**LEASED** 

Contact: Alistair Roan

0488 556 634

Type: Apartment
Date Available: 31/07/2019
Bond: \$2460

https://www.cpsproperty.com.au

2.9 x 6.2

Internal Area: 61m<sup>2</sup> Balconies: 11m<sup>2</sup> Parking: 18m<sup>2</sup>

Total Area: 90m2

## 33/58 Belmont Street, Alexandria

PLEASE NOTE: THIS PLAN HAS BEEN PROVIDED BY EMPIRE PLANS FOR MARKETING PURPOSES ONLY. NO RELIANCE SHOULD BE PLACED ON THIS PLAN FOR CONSTRUCTION OR DEMOLITION PURPOSES. EMPIRE PLANS 0402 844 843

Plans shown are only indicative of layout. Dimensions are approximate.

Alexandria, NSW 33/44 - 58 Belmont Street