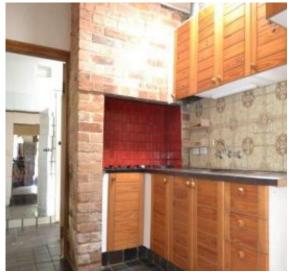

- Sun-drenched good size living space with original character fire place
- Two good size bedrooms, built-ins, access to balcony from main bedroom
- Large attic room / study room
- Rear car space / paved entertainer's courtyard