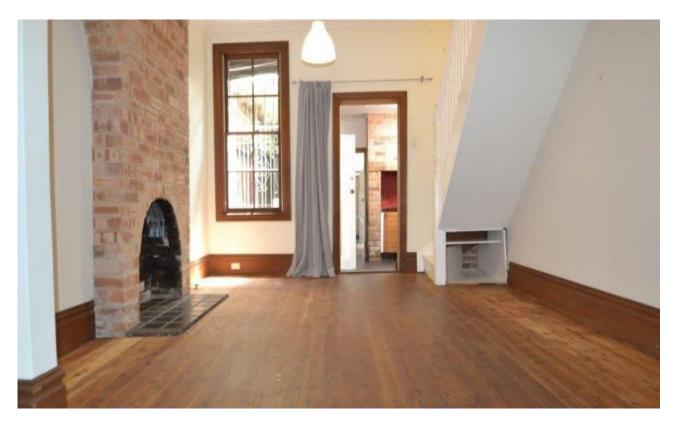

- Sun-drenched good size living space with original character fire place
- Two good size bedrooms, built-ins, access to balcony from main bedroom
- Large attic room / study room
- Rear car space / paved entertainer's courtyard