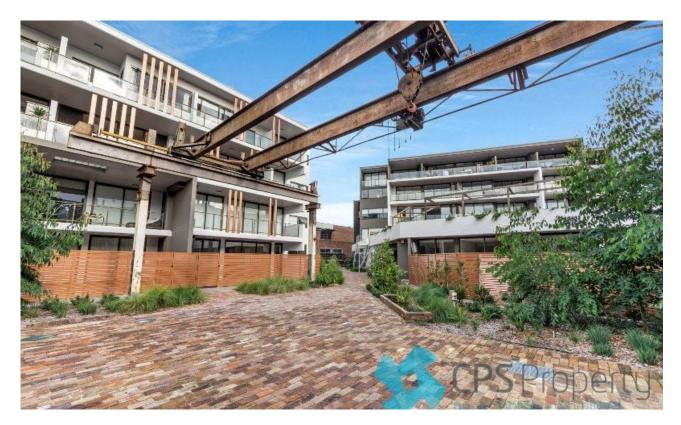

## LIGHT-FILLED URBAN RESIDENCE IN DESIGNER WAREHOUSE CONVERSION

Available: NOW

Initial Lease Period: 6 or 12 months Inspect: Sat 7th October - 12:00 to 12:15pm

This serene first floor residence is located in one of Alexandria's most sought after complexes - the redeveloped Oliver Electric Building, which demonstrates an articulate focus on innovative architecture and a genuine respect for a historically treasured local icon. Flooded with natural light and spread over a cleverly configured floorplan, this urban partition studio is located in the heart of Alexandria, adjacent to the popular Campos coffee and Bread & Dircus cafe, yet only a stone \$\pi\$39;s throw from various transport options into the CBD.