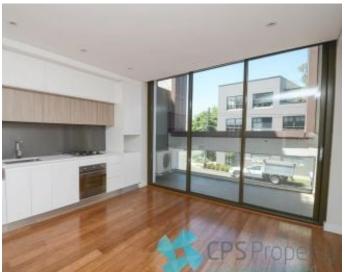

## LIGHT-FILLED URBAN RESIDENCE IN DESIGNER WAREHOUSE CONVERSION

Available: NOW

Initial Lease Period: 6 or 12 months Inspect: Sat 7th October - 12:00 to 12:15pm

This serene first floor residence is located in one of Alexandria's most sought after complexes - the redeveloped Oliver Electric Building, which demonstrates an articulate focus on innovative architecture and a genuine respect for a historically treasured local icon. Flooded with natural light and spread over a cleverly configured floorplan, this urban partition studio is located in the heart of Alexandria, adjacent to the popular Campos coffee and Bread & Dircus cafe, yet only a stone \$\pi\$39;s throw from various transport options into the CBD.