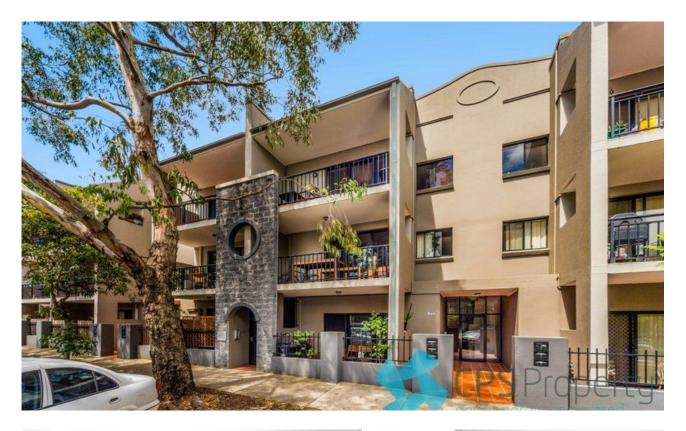

## Alexandria, NSW 42/194-218 Lawrence Street

Located in a well maintained security complex, this stylish split-level one bedroom residence boasts sun-drenched open plan interiors & amp; is privately tucked away at the rear of the building with private lane access. Conveniently situated in one of Alexandria's most sought after addresses, this bright & amp; airy apartment is just moments to buzzing local cafes, bars & amp; eateries, Sydney Park, Fratelli Fresh with just a short stroll to Erskineville Village & amp; a variety of transport options