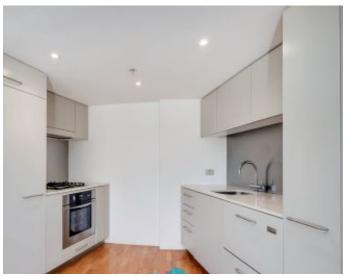

## EXECUTIVE EAST-FACING RESIDENCE IN THE LANDMARK 'GAZEBO' COMPLEX

Available: 20 September 2019 Initial Lease Period: 12 months Inspect: By Appointment

An architectural icon in the heart of Australia's foremost entertaining precinct, this east-facing executive residence boasts a sun drenched open floorplan featuring panoramic area outlooks & panoramy; harbour views. Offering a lifestyle of exclusivity and convenience, this landmark building was once the famous Gazebo Hotel featuring resort style facilities including a concierge, pool, gym, spa and sauna. Just moments to cafes, entertainment venues and regular bus & proportion of this is a superb opportunity to enter a highly celebrated complex.