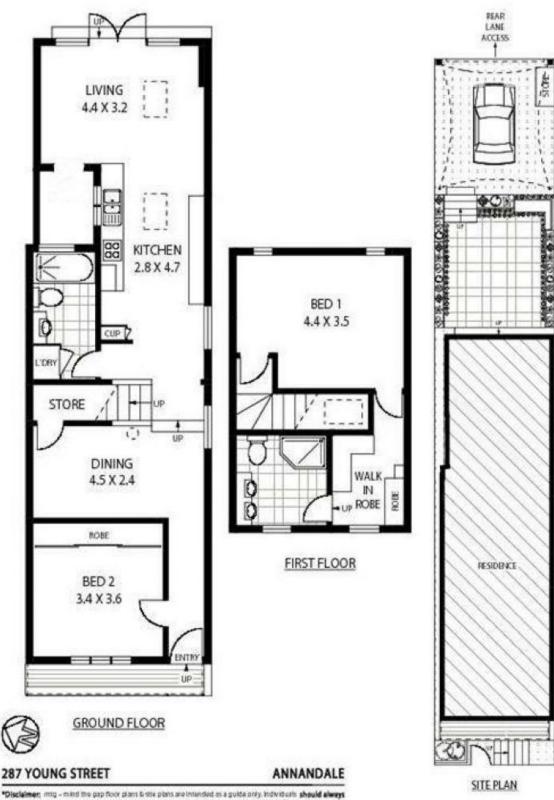

"Obschaimer: mtg - mind the gap floor plans listic plans are intended as a guide only, individuals should always rely on their own enquiries for exact measurements and no warranties bie intended or given. Please Note: Any intends area measurement total that may be included does not include any wold spaces of recest. Any external area measurement rotal that may be included does not include any wold spaces of recest. Any external area measurement rotal that may be included does not include any wold spaces of recest. Any external area measurement rotal that may be included does not include any wold spaces of recest. Any external garden areas, mtg - mind the gap - 1300 133 145 - www.mindthagap.com.au

Plans shown are only indicative of layout. Dimensions are approximate.

Annandale, NSW 287 Young Street