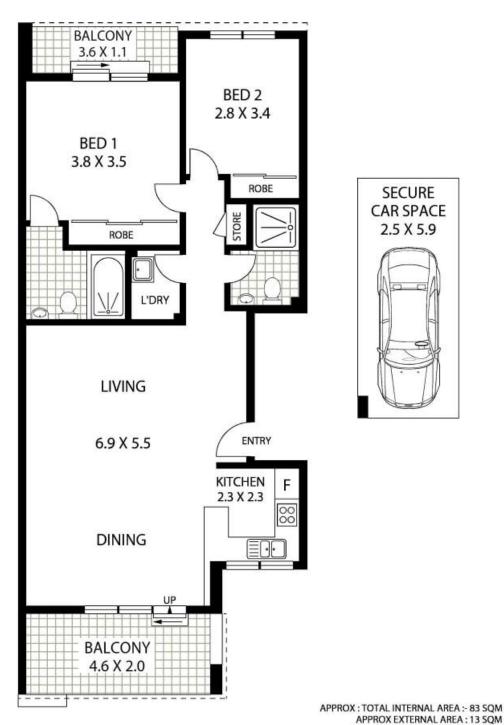

LEASED

Contact: Alistair Roan

0488 556 634

CPS Property™ passionately committed

Type: Apartment
Date Available: 18/12/2019
Bond: \$2560

https://www.cpsproperty.com.au

**TOP FLOOR** 

APPROX EXTERNAL AREA: 13 SQM APPROX CAR SPACE AREA: 15 SQM APPROX TOTAL AREA: 111 SQM

## **ALEXANDRIA**

Floor Plan Disclaimer: Mind the Gap (mtg) floor plans / site plans are intended as an approximate guide only. No representations or warranties of any nature are given or intended and any person using this information other than as a guide should always rely or their town enquiries. Mind the Gap property marketing services / 1300 133 145 / Photography, Floor plans. Copyweiting, Video, Orline, Design / nww.mindthegap.com.au

Plans shown are only indicative of layout. Dimensions are approximate.

Alexandria, NSW 17/194-218 Lawrence Street