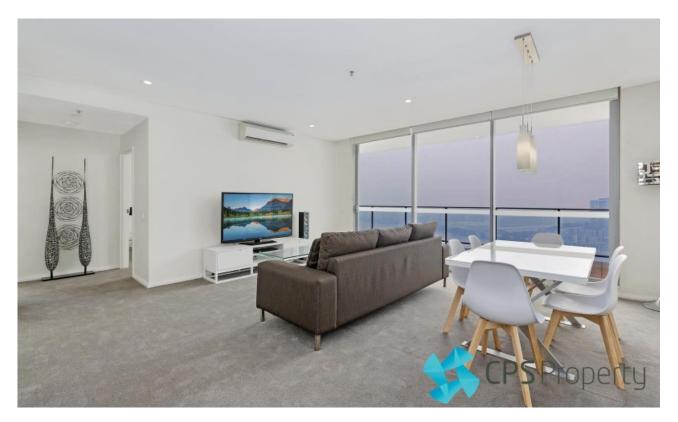

## TOP-FLOOR TWO BEDROOM RESIDENCE COMMANDING PANORAMIC WATER VIEWS

Available: 5th February 2021 Initial Lease Period: 6 or 12 months

Inspect: Saturday 6 February from 1.55 - 2.05pm

\*\* ONE WEEK FREE RENT \*\*

Commanding a towering top floor position in the ever popular ' Phoenix' complex, this executive sub-penthouse residence features light-filled open plan interiors & penty enjoys extremely private aspects with no common walls. Showcasing a low maintenance harbourside lifestyle & penty capturing panoramic views across the Parramatta River, this two bedroom residence leaves nothing to be desired. Conveniently situated just a short stroll to buzzing local cafes, bars & penty enteries, Rhodes Shopping Centre with IKEA,