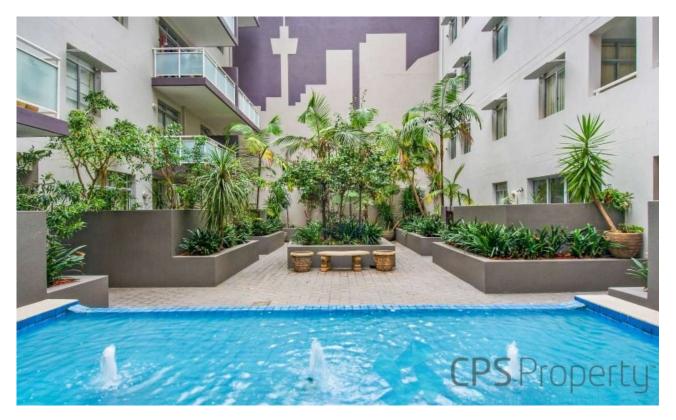

## SPLIT-LEVEL TOP FLOOR RESIDENCE IN THE HEART OF VIBRANT SURRY HILLS

Available: NOW

Initial Lease Period: 12 months

Inspect: Saturday 30 May | 12.40 - 12.55 pm

A flawless demonstration of designer urban living, this east-facing executive residence is quietly situated up on the top two levels of the popular ' Habitat' complex in the heart of Surry Hills. Boasting light filled interiors across a split level floorplan, this Inner City pad ensures an executive lifestyle with its close proximity to buzzing local cafes, bars & eateries, just a short stroll to vibrant Crown Street & Oxford Street, as well as an abundance of public transport options to the CBD & Sydney Airport.