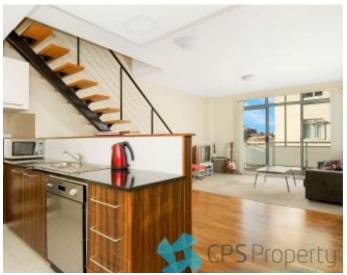

## SPLIT-LEVEL TOP FLOOR RESIDENCE IN THE HEART OF VIBRANT SURRY HILLS

Available: NOW

Initial Lease Period: 12 months

Inspect: Saturday 30 May | 12.40 - 12.55 pm

A flawless demonstration of designer urban living, this east-facing executive residence is quietly situated up on the top two levels of the popular ' Habitat' complex in the heart of Surry Hills. Boasting light filled interiors across a split level floorplan, this Inner City pad ensures an executive lifestyle with its close proximity to buzzing local cafes, bars & eateries, just a short stroll to vibrant Crown Street & Oxford Street, as well as an abundance of public transport options to the CBD & Sydney Airport.