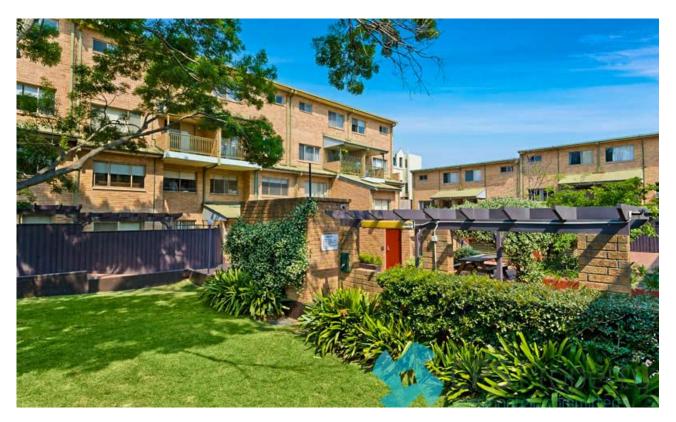

## UPDATED SPLIT-LEVEL RESIDENCE IN PRIME CITY FRINGE LOCATION

Available: 30 June 2021

Initial Lease Period: 6 or 12 months

Inspect: Saturday 12 June from 12.45 - 1.00pm

Occupying a private north facing position, this updated one bedroom enjoys a cleverly configured split-level layout & Dight open plan interiors. Quietly situated on the top floor of the popular ' Westminster' security complex, residents will also enjoy communal access to newly manicured gardens with BBQ facilities, heated indoor swimming pool, spa, sauna & Dight gymnasium. Conveniently located just a short stroll to buzzing local cafes, bars & Dight gardens, local shopping & Dight gardens, with simple access to the CBD & Dight gydney Airport