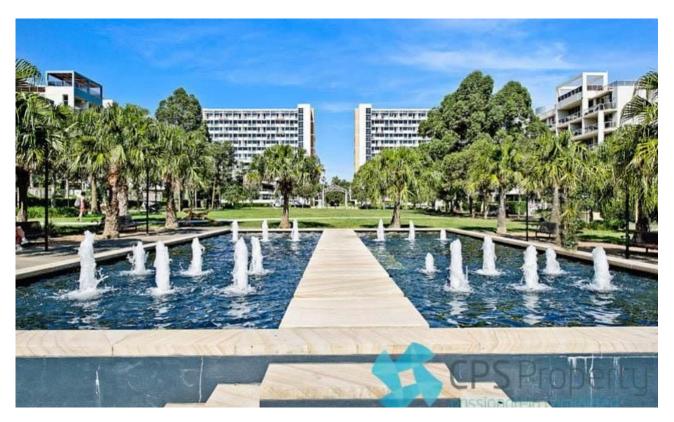

## SLEEK EXECUTIVE TWO BEDROOM RESIDENCE IN RESORT STYLE COMPLEX

Available: NOW

Initial Lease Period: 6 or 12 months

Inspect: By Appointment

Situated on the sixth floor of the ' Cameo' building in Waterloo's resort-style Crown Square development, this bright executive two bedroom residence offers space and comfort, with the added convenience of a low maintenance Inner City lifestyle. Residents enjoy unlimited access to the professional fitness and aquatic centre, which includes a 25m indoor-heated pool, sauna, spa and a fully equipped gymnasium. Located just moments to Danks Street Plaza, Moore Park Golf Course with regular bus & Camp; train services to Sydney Airport & CBD.