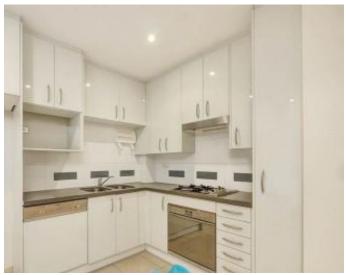

## SLEEK EXECUTIVE TWO BEDROOM RESIDENCE IN RESORT STYLE COMPLEX

Available: NOW

Initial Lease Period: 6 or 12 months

Inspect: By Appointment

Situated on the sixth floor of the ' Cameo' building in Waterloo's resort-style Crown Square development, this bright executive two bedroom residence offers space and comfort, with the added convenience of a low maintenance Inner City lifestyle. Residents enjoy unlimited access to the professional fitness and aquatic centre, which includes a 25m indoor-heated pool, sauna, spa and a fully equipped gymnasium. Located just moments to Danks Street Plaza, Moore Park Golf Course with regular bus & Camp; train services to Sydney Airport & CBD.