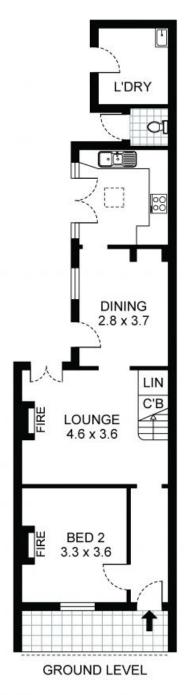

LOFT

SITE PLAN

## 153 Wigram Road, Glebe

PLEASE NOTE: THIS PLAN HAS BEEN PROVIDED BY EMPIRE PLANS FOR MARKETING PURPOSES ONLY. NO RELIANCE SHOULD BE PLACED ON THIS PLAN FOR CONSTRUCTION OR DEMOLITION PURPOSES. EMPIRE PLANS 0402 844 843

Plans shown are only indicative of layout. Dimensions are approximate.