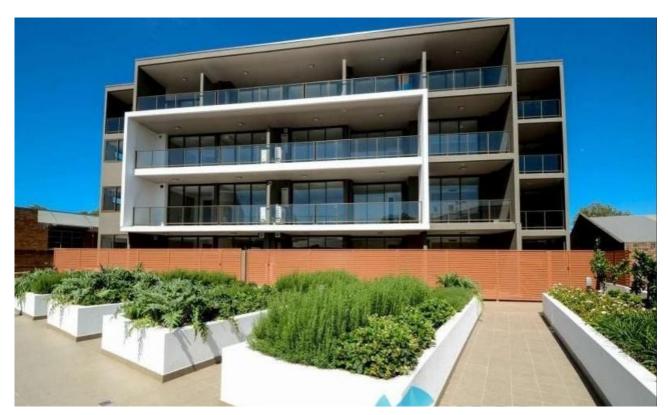

## EXECUTIVE URBAN SUB PENTHOUSE IN POPULAR 'OLIVER ELECTRIC' COMPLEX

Available: 17th March 2021 Initial Lease Period: 6 or 12 months

Inspect: Saturday 6 March from 12.40 - 12.55pm

This urban three bedroom residence is situated on the third floor of one of Alexandria's most sought after security complexes - the redeveloped Oliver Electric Building, which demonstrates an articulate focus on innovative architecture and a genuine respect for a historically treasured local icon. Enjoying expansive light filled living areas & Decay set across a generous 177sqm floorplan, this glorious north facing residence is located in the heart of Alexandria, adjacent to the popular Campos coffee and Bread & Decay Set across a generous coffee with the brand