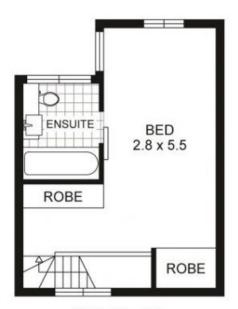

000

LEVEL TWO APARTMENT

UPPER LEVEL

SECURE CARSPACE

## 14/84-90 McLachlan Avenue, Rushcutters Bay

PLEASE NOTE: THIS PLAN HAS BEEN PROVIDED BY EMPIRE PLANS FOR MARKETING PURPOSES ONLY. NO RELIANCE SHOULD BE PLACED ON THIS PLAN FOR CONSTRUCTION OR DEMOLITION PURPOSES. EMPIRE PLANS 0402 844 843

Plans shown are only indicative of layout. Dimensions are approximate.

Rushcutters Bay, NSW 14/84-90 McLachlan Avenue