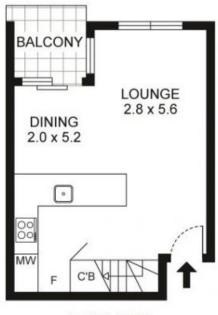

000

LEVEL TWO APARTMENT

UPPER LEVEL

SECURE CARSPACE

## 14/84-90 McLachlan Avenue, Rushcutters Bay

PLEASE NOTE: THIS PLAN HAS BEEN PROVIDED BY EMPIRE PLANS FOR MARKETING PURPOSES ONLY. NO RELIANCE SHOULD BE PLACED ON THIS PLAN FOR CONSTRUCTION OR DEMOLITION PURPOSES. EMPIRE PLANS 0402 844 843

Plans shown are only indicative of layout. Dimensions are approximate.

Rushcutters Bay, NSW 14/84-90 McLachlan Avenue