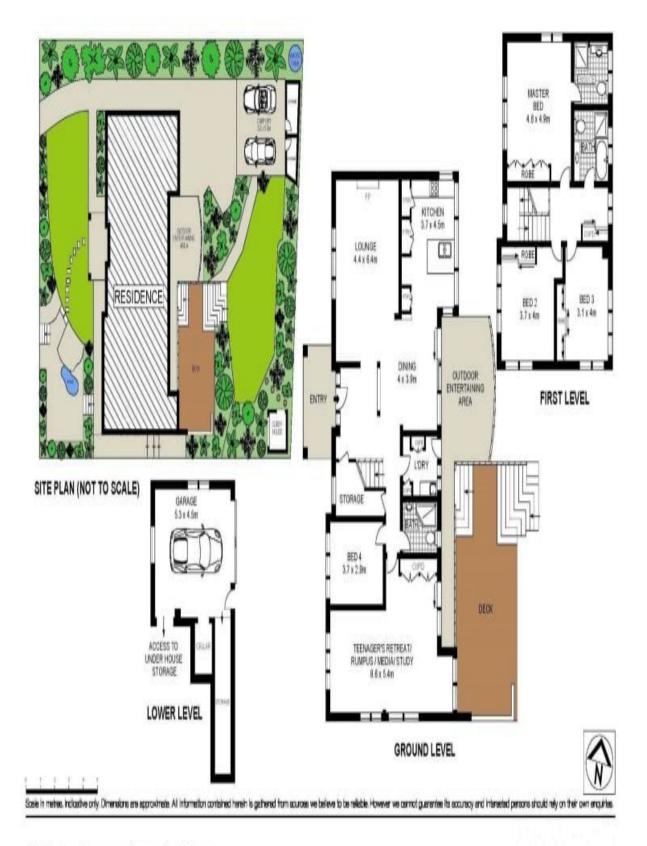

11 Malga Avenue, Roseville Chase

Plans shown are only indicative of layout. Dimensions are approximate.