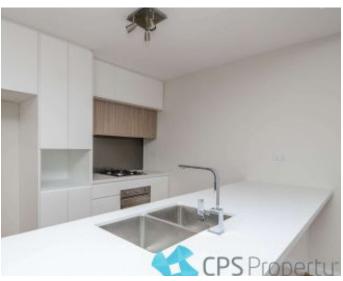

## SLEEK URBAN RESIDENCE BOASTING A HUGE EAST-FACING ENTERTAINER'S TERRACE

Available: 24/03/2018 Initial Lease Period: 12 months Inspect: By Appointment

This urban two bedroom residence is located in one of Alexandria's most sought after security complexes - the redeveloped Oliver Electric Building, which demonstrates an articulate focus on innovative architecture and a genuine respect for a historically treasured local icon. Enjoying an expansive light filled living space set on the first floor & to samp; boasting a glorious wrap around entertainer's terrace, this sleek east facing apartment is located in the heart of Alexandria, adjacent to the popular Campos coffee and Bread & Circus cafe, yet only a stone's throw