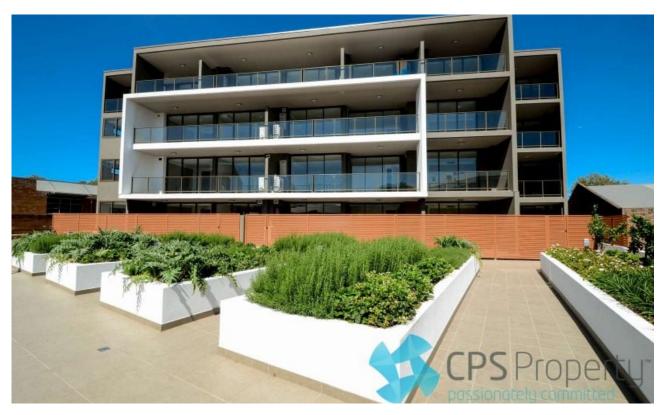

## SLEEK URBAN RESIDENCE BOASTING A HUGE EAST-FACING ENTERTAINER'S TERRACE

Available: 24/03/2018 Initial Lease Period: 12 months Inspect: By Appointment

This urban two bedroom residence is located in one of Alexandria's most sought after security complexes - the redeveloped Oliver Electric Building, which demonstrates an articulate focus on innovative architecture and a genuine respect for a historically treasured local icon. Enjoying an expansive light filled living space set on the first floor & to samp; boasting a glorious wrap around entertainer's terrace, this sleek east facing apartment is located in the heart of Alexandria, adjacent to the popular Campos coffee and Bread & Circus cafe, yet only a stone's throw