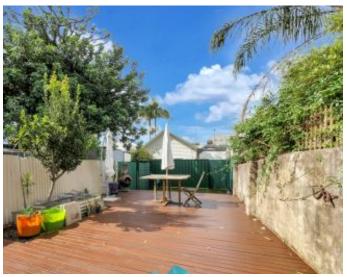

## PERIOD PARKSIDE SEMI WITH HUGE SUN-DRENCHED ENTERTAINER'S DECK

Available: 8 February 2018 Initial Lease Period: 6 or 12 months

Inspect: By Appointment

Situated on a quiet & Deafy street in one of Newtown & 39; s most highly sought pockets, this park-side semi showcases light filled interiors & Deafy; combines period charm with contemporary finishes, offering a low maintenance Inner West lifestyle. Conveniently located on a tightly held one way street, this gorgeous residence is just a short walk to buzzing local cafes, bars & Deafy; eateries, with vibrant King Street, Sydney Park & Deafy; Marrickville Metro nearby, as well as local bus services & Deafy; St Peters Station around the corner.