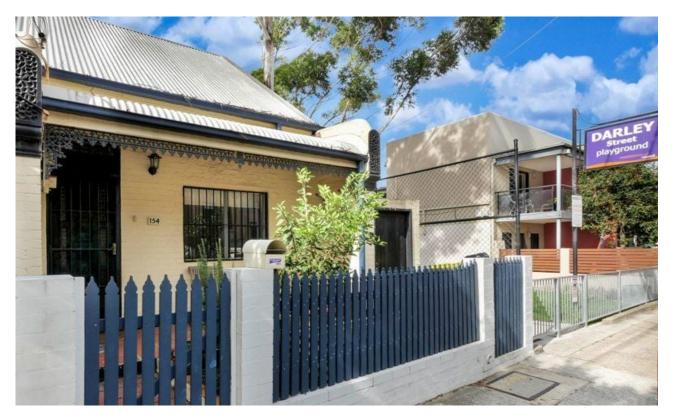

## Newtown, NSW 154 Darley Street

## PERIOD PARKSIDE SEMI WITH HUGE SUN-DRENCHED ENTERTAINER'S DECK

Available: 8 February 2018 Initial Lease Period: 6 or 12 months

Inspect: By Appointment

Situated on a quiet & Deafy street in one of Newtown & 39; s most highly sought pockets, this park-side semi showcases light filled interiors & Deafy; combines period charm with contemporary finishes, offering a low maintenance Inner West lifestyle. Conveniently located on a tightly held one way street, this gorgeous residence is just a short walk to buzzing local cafes, bars & Deafy; eateries, with vibrant King Street, Sydney Park & Deafy; Marrickville Metro nearby, as well as local bus services & Deafy; St Peters Station around the corner.