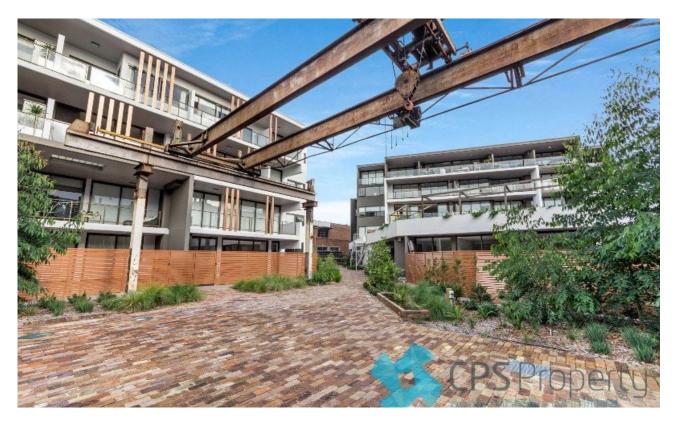

## LIGHT-FILLED URBAN STUDIO RESIDENCE IN DESIGNER WAREHOUSE CONVERSION

Available: NOW

Initial Lease Period: 6 or 12 months

Inspect: Saturday 12 September from 12.55 - 1.10pm

This serene first floor studio residence is located in one of Alexandria's most sought after complexes - the redeveloped Oliver Electric Building, which demonstrates an articulate focus on innovative architecture and a genuine respect for a historically treasured local icon. Flooded with natural light and spread over a cleverly configured floorplan, this urban partition studio is located in the heart of Alexandria, adjacent to the popular Campos coffee and Bread & Drick Circus cafe, yet only a stone's throw from various transport options into the