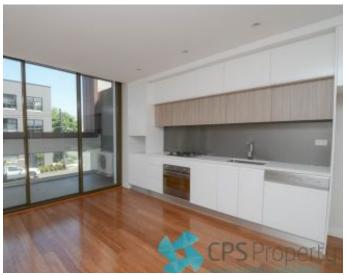

## LIGHT-FILLED URBAN STUDIO RESIDENCE IN DESIGNER WAREHOUSE CONVERSION

Available: NOW

Initial Lease Period: 6 or 12 months

Inspect: Saturday 12 September from 12.55 - 1.10pm

This serene first floor studio residence is located in one of Alexandria's most sought after complexes - the redeveloped Oliver Electric Building, which demonstrates an articulate focus on innovative architecture and a genuine respect for a historically treasured local icon. Flooded with natural light and spread over a cleverly configured floorplan, this urban partition studio is located in the heart of Alexandria, adjacent to the popular Campos coffee and Bread & Drick Circus cafe, yet only a stone's throw from various transport options into the