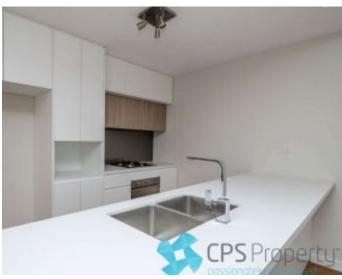

light filled living space & Department is located in the heart of Alexandria, adjacent to the popular Cafes, restaurant and Woolworths, Dan Murphy, yet only a stone \$439;\$ throw from various transport options into