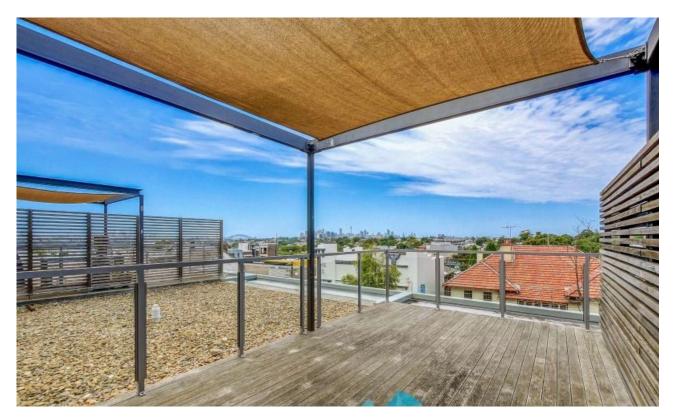

## EXECUTIVE RESIDENCE WITH EXCLUSIVE ROOFTOP TERRACE & HARBOUR VIEWS

Available: NOW

Initial Lease Period: 6 or 12 months

Inspect: Sat 14th December - 11:15 to 11:30am

The 'Odeon Apartments' have redefined living in Drummoyne in this landmark building with some of the most desirable & luxurious apartments in the Inner West. This executive one bedroom residence showcases the perfect combination of sophisticated style & sensory indulgence, capturing 180 degree outlooks sweeping across to the Harbour Bridge & City Skyline. Enjoy the convenience of shopping on the ground level, whilst being just moments to nearby cosmopolitan cafes, bars & eateries, local waterfront parklands with easy access into the