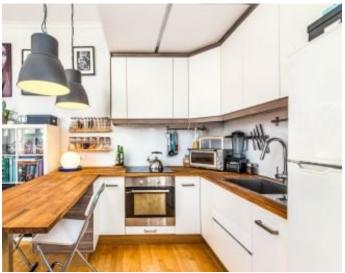

## NEW YORK LOFT STYLE APARTMENT IN LANDMARK CONVERSION

\*\*\* UNDER OFFER \*\*\*

Price: Offers from \$475,000 Inspect: By Appointment

Boasting a prized north-facing corner position, this sun drenched loft style studio is situated on the third floor of the landmark 'Georgina Apartments' and commands spectacular district & city skyline views. Elevated at the front of the prominent complex, this light filled retreat enjoys soaring loft ceilings & a cleverly configured floorplan. Enjoying an unrivaled location in the heart of vibrant King Street, this Inner City pad is found just moments to buzzing local cafes, eateries & nightlife, an abundance of boutique shopping, Sydney University, Royal Prince Alfred Hospital &