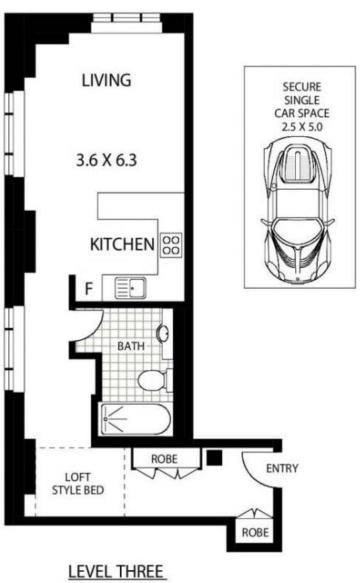

**SOLD** 

Contact: Shaun Ellis

0419 291 073

Type: Studio
Sold Date: 15/12/2015
https://www.cpsproperty.com.au

**APARTMENT** 

APPROX: TOTAL INTERNAL AREA: - 42 SQM APPROX: PARKING SPACE: - 11SQM

## **NEWTOWN**

Floor Plan Disclaimer: Mind the Gap (intg) floor plans / site plans are intended as an approximate guide only. No representations or warranties of any nature are given or intended and any person using this information other than as a guide should always rely on their own enquiries. Mind the Gap property marketing services / 1300 133 145 / Photography, Floor plans, Copywriting, Video, Online, Design / www.mindthegap.com.au

Plans shown are only indicative of layout. Dimensions are approximate.

Newtown, NSW 305/88 King Street