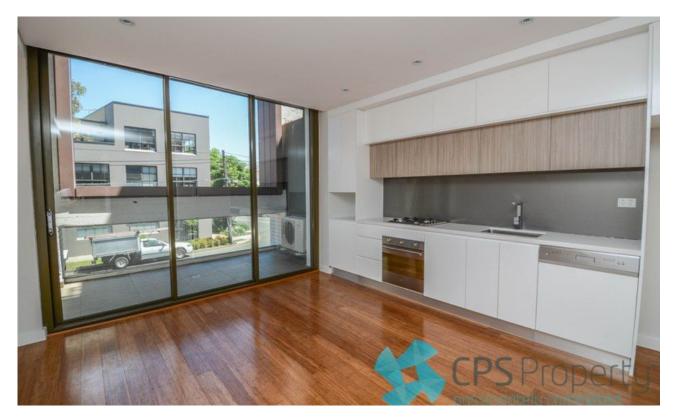

## LIGHT-FILLED URBAN RESIDENCE IN LANDMARK WAREHOUSE CONVERSION

Available: NOW

Initial Lease Period: 6 or 12 months

Inspect: Thursday 11 December 2019 - 6.00 - 6.15pm

This serene first floor residence is located in one of Alexandria's most sought after complexes - the redeveloped Oliver Electric Building, which demonstrates an articulate focus on innovative architecture and a genuine respect for a historic and treasured local icon. Flooded with natural light and spread across a cleverly configured floorplan, this urban partition studio is located in the heart of Alexandria, adjacent to the popular Campos coffee and Bread & Dread & Stone & St