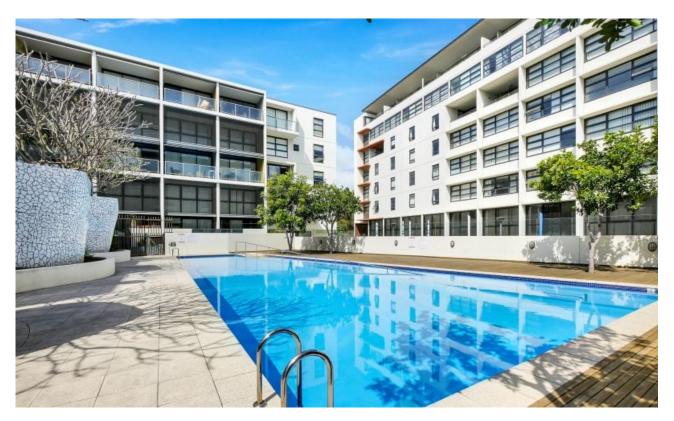

## Alexandria, NSW C809/2 Mandible Street

1 1 0 SED BATH CAR

TOP FLOOR EXECUTIVE ONE BEDROOM IN RESORT STYLE 'LINC' COMPLEX OPEN FOR INSPECTION: INSPECTION CANCELLED

Available: 5 October 2015 Initial Lease Period: 6 or 12 months Inspect: Inspection Cancelled

Commanding a top floor position within the Allen Jack + Cottier designed 'Linc' complex, this sunny west facing residence boasts stylish light filled interiors with sleek modern finishes throughout & enjoys a private tranquil setting. Situated conveniently close to the the Town Centre currently being