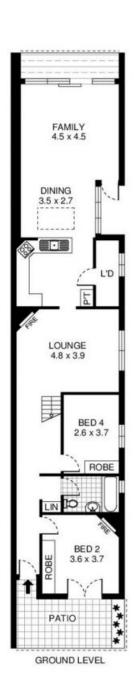

 
 LEASED

 Contact:
 Yuko Davis 0417 732 483

 Type:
 House

 Date Available:
 01/10/2015

 Bond:
 \$4800

 https://www.cpsproperty.com.au

ROBE

BED 3 2.6 x 3.7

MAIN BED 4.8 x 3.0

-

FIRST FLOOR

σ

## 117 Hall Street, Bondi Beach

PLEASE NOTE:

THIS PLAN HAS BEEN PROVIDED BY EMPIRE PLANS FOR MARKETING PURPOSES ONLY. NO RELIANCE SHOULD BE PLACED ON THIS PLAN FOR CONSTRUCTION OR DEMOLITION PURPOSES. EMPIRE PLANS 0402 844 843

Plans shown are only indicative of layout. Dimensions are approximate.