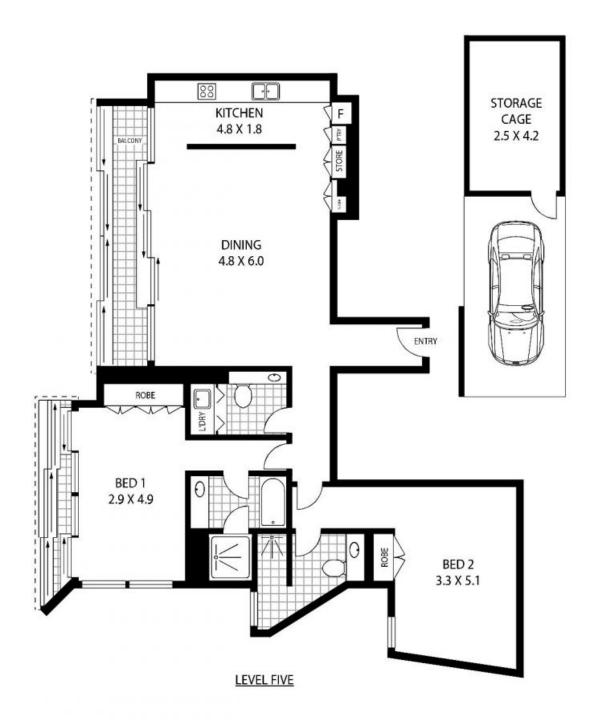

## **LEASED**

Contact: Yuko Davis

0417 732 483

Type: Apartment
Date Available: 22/09/2015
Bond: \$4400

https://www.cpsproperty.com.au

APPROX : INTERNAL AREA :- 125 SQM APPROX : CAR + STORAGE AREA :- 25 SQM

## 5D/161 KENT STREET

**SYDNEY** 

Floor Plan Disclaim eMidd the Gap (mtg) floor plans / site plans are intended as an approximate guide only. No representations or warranties of any nature are given or intended and any person using this information other than as a guide should always rely on their own enquiries. Mind the Gap property marketing services / 1300 133 145 / Photography, Floor plans, Copyverting, Video, Online, Design / <a href="mailto:yeurantida.gap.com.au">yeurantida.gap.com.au</a>

Plans shown are only indicative of layout. Dimensions are approximate.

**Sydney, NSW** 5D/161 Kent Street