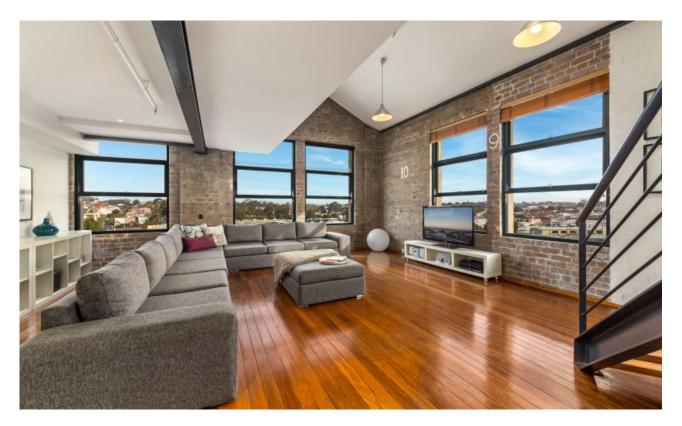

## STUNNING NEW YORK STYLE WAREHOUSE **CONVERSION**

SOLD - \$1,405,000

Embodying New York loft style living this top floor spacious penthouse apartment is situated within the highly sought-after 'Franks Lofts' warehouse conversion. Combining contemporary with industrial aesthetics its open plan 2 level mezzanine design features exposed brick, soaring ceilings & steel trusses offering authentic warehouse living. Its expansive floorplan & light filled interiors are complimented by panoramic views moments from Annandale Village, vibrant Newtown cafes / restaurants, stroll to Sydney Uni, R.P.A & CBD links.

Generous sun-drenched open-plan living design retaining original character features

Contact:

Type:

Land:

Jacob O'Neill 0403 042 525 Shaun Ellis 0419 291 073 Apartment Sold Date: 26/09/2015 169m2 https://www.cpsproperty.com.au