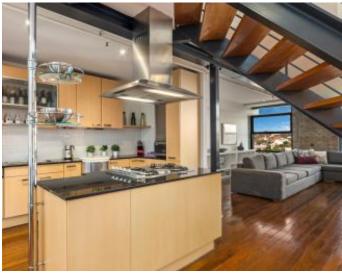

## STUNNING NEW YORK STYLE WAREHOUSE **CONVERSION**

SOLD - \$1,405,000

Embodying New York loft style living this top floor spacious penthouse apartment is situated within the highly sought-after 'Franks Lofts' warehouse conversion. Combining contemporary with industrial aesthetics its open plan 2 level mezzanine design features exposed brick, soaring ceilings & steel trusses offering authentic warehouse living. Its expansive floorplan & light filled interiors are complimented by panoramic views moments from Annandale Village, vibrant Newtown cafes / restaurants, stroll to Sydney Uni, R.P.A & CBD links.

Generous sun-drenched open-plan living design retaining original character features

Contact:

Type:

Land:

Jacob O'Neill 0403 042 525 Shaun Ellis 0419 291 073 Apartment Sold Date: 26/09/2015 169m2 https://www.cpsproperty.com.au