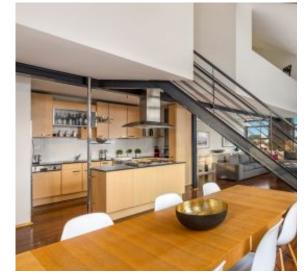

## STUNNING NEW YORK STYLE WAREHOUSE **CONVERSION**

SOLD - \$1,405,000

Embodying New York loft style living this top floor spacious penthouse apartment is situated within the highly sought-after 'Franks Lofts' warehouse conversion. Combining contemporary with industrial aesthetics its open plan 2 level mezzanine design features exposed brick, soaring ceilings & steel trusses offering authentic warehouse living. Its expansive floorplan & light filled interiors are complimented by panoramic views moments from Annandale Village, vibrant Newtown cafes / restaurants, stroll to Sydney Uni, R.P.A & CBD links.

Generous sun-drenched open-plan living design retaining original character features

Contact:

Type:

Land:

Jacob O'Neill 0403 042 525 Shaun Ellis 0419 291 073 Apartment Sold Date: 26/09/2015 169m2 https://www.cpsproperty.com.au