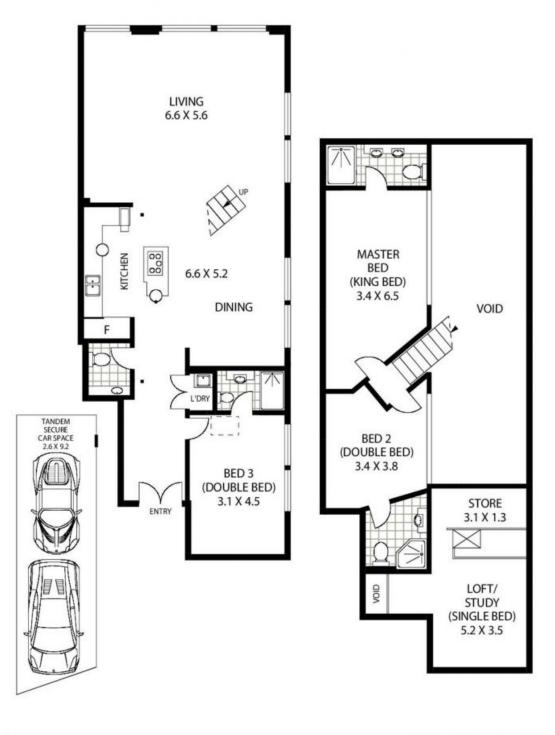

## $\bigcirc$

APPROX : INTERNAL AREA :- 146 SQM APPROX : EXTERNAL AREA :- 23 SQM

## 19/2 CARDIGAN LANE

CAMPERDOWN

Floor Plan Disclaimer: Mind the Gap (mtg) floor plans / site plans are intended as an approximate guide only. No representations or warranties of any nature are given or intended and any person using this information other than as a guide should always rely on their own enquines. Mind the Gap property marketing services / 1300 133 145 / Photography, Floor plans, Copywriting, Video, Online, Design / www.mindthegap.com.au

Plans shown are only indicative of layout. Dimensions are approximate.

Camperdown, NSW 19/2 Cardigan Lane