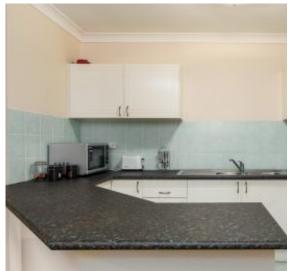

- Bright open plan living area flows onto an undercover balcony
- Generous modern gas kitchen with plenty of benchtop & cupboard space
- Two good size bedrooms with mirrored built in robes

| SOLD     |
|----------|
| Contact: |
|          |
| Type:    |