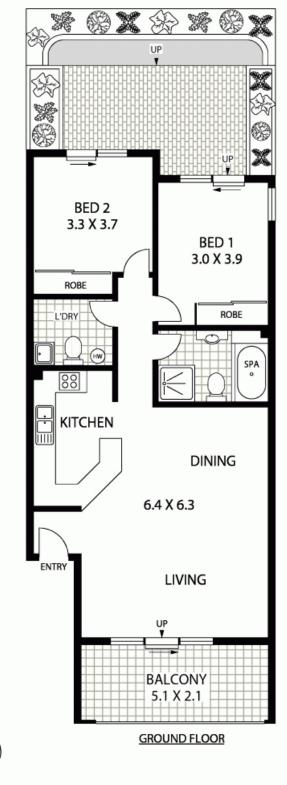

## SPACIOUS TWO BEDROOM GARDEN APARTMENT IN BOUTIQUE BLOCK OPEN FOR INSPECTION: BY APPOINTMENT

Positioned at the rear of a well presented boutique block of just 24 residences, this east facing two bedroom apartment enjoys a generous layout spanning across 148sqm. Located in one of Lidcombe's prime residential pockets, this private residence is only a short walk to nearby Lidcombe Station, as well as being just 5 minutes to the brand new sub regional shopping centre; Marketplace Auburn, Costco, local eateries & surrounding parklands.

- Bright open plan living area flows onto an undercover balcony
- Generous modern gas kitchen with plenty of benchtop & cupboard space
- Two good size bedrooms with mirrored built in robes

| SOLD     |
|----------|
| Contact: |
|          |
| Type:    |

Sold Date:

Jacob O'Neill 0403 042 525 Apartment 12/10/2015

https://www.cpsproperty.com.au

APPROX : INTERNAL AREA : 99 SQM APPROX : GARAGE AREA : 19 SQM TOTAL BALCONY AREA : 11 SQM TOTAL COURTYARD AREA : 12 SQM TOTAL AREA : 141 SQM

## 20/34 KERRS ROAD

Floor Plan Disclaimer: Mind the Gap (mtg) floor plans / site plans are intended as an approximate guide only. No representations or warranties of any nature are given or intended and any person using this information other than as a guide should always rely on their own enquiries. Mind the Gap property marketing services / 1300 133 145 / Photography, Floor plans, Copywriting, Video, Online, Design / www.mindthegap.com.au

Plans shown are only indicative of layout. Dimensions are approximate.

Lidcombe, NSW 20/34-38 Kerrs Road