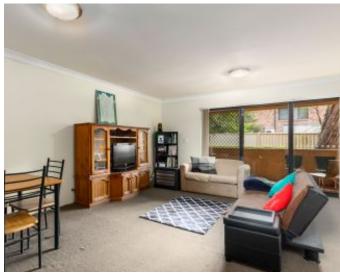

- Bright open plan living area flows onto an undercover balcony
- Generous modern gas kitchen with plenty of benchtop & cupboard space
- Two good size bedrooms with mirrored built in robes

| SOLD     |
|----------|
| Contact: |
|          |
| Type:    |