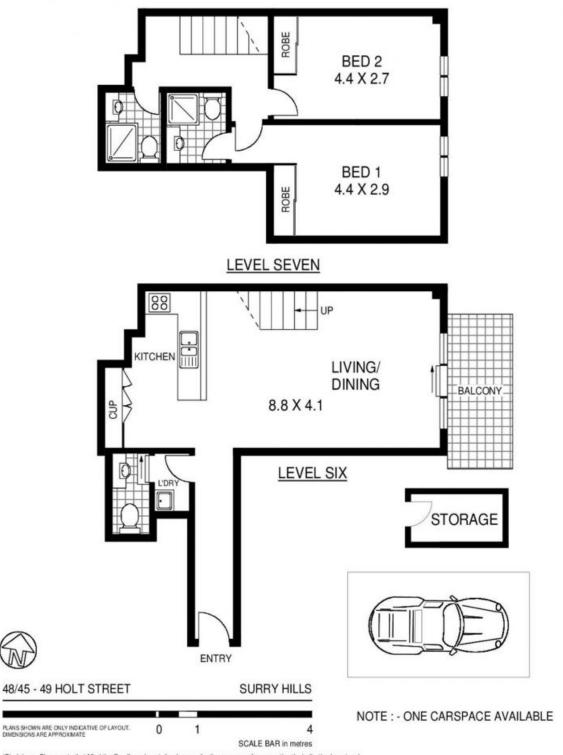

LEASED

Contact: Yuko Davis

0417 732 483

Type: Apartment
Date Available: 28/08/2015
Bond: \$3400

https://www.cpsproperty.com.au

'Disclaimer - Please note that Mind the Gap floor plans / site plans are for the purposes of representing the indicative layout and dimensions of a property and are typically used for marketing residential or commercial properties for sale or to let. Mind the Gap floor plans are not appropriate where highly accurate and detailed floor plans are required for architectural or similar requirements. No representations or warranties of any nature whatsoever are given or intended and any person using this information should rely on their own enquiries before using this information other than as indicated.'

Floor Plans by Mind the Gap - Property Marketing Services

Floor Plans by Mind the Gap - Property Marketing Services
Ph: 1300 133 145
Email: enquiry@mindthegap.com.au
Web: www.mindthegap.com.au
Digital Photography - Project Marketing - Virtual Tours - Image Retouching - Floor Plans - Delivered Online

Plans shown are only indicative of layout. Dimensions are approximate.