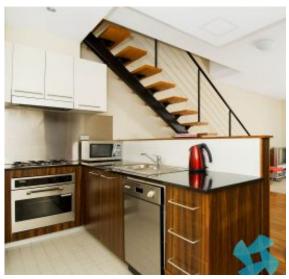

## GENEROUS SPLIT LEVEL URBAN OASIS IN SOUGHT AFTER 'HABITAT' OPEN FOR INSPECTION: BY APPOINTMENT

Available: 1 September 2015 Initial Lease Period: 6 or 12 months

Inspect: By Appointment

A flawless demonstration of designer urban living, this top floor east facing apartment boasts an expansive floor plan set over two levels with chic interiors showcasing an exceptional quality of finishes throughout. Ensuring an executive lifestyle with all the trimmings it sits within the attractive "Habitat' security building in the vibrant hub of Surry Hills amongst fine restaurants, cosmopolitan cafes, buses and trains, with Crown Street just a few minutes walk.