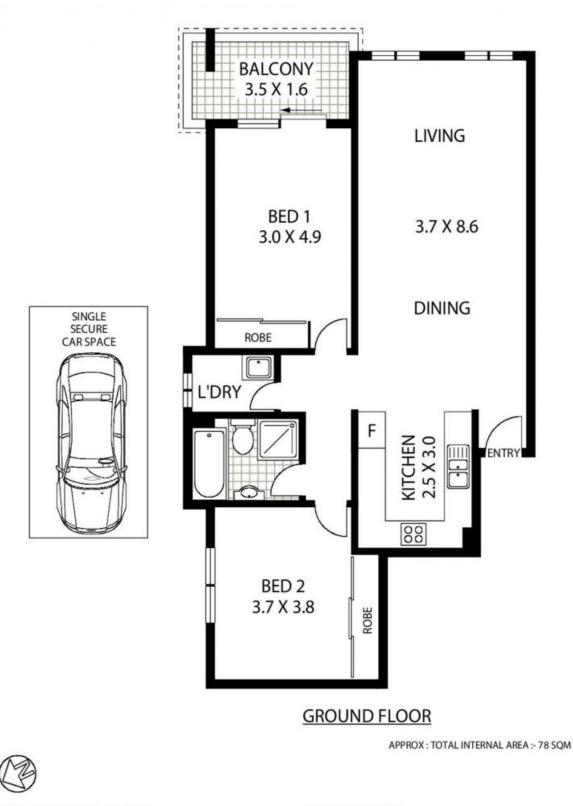

## 1/21-23 HINKLER AVENUE

WARRICK FARM

Floor Plan Disclaimer: Mind the Gap (mtg) floor plans/ site plans are intended as an approximate guide only. No representations or warranties of any nature are given or intended and any person using this information other than as a guide should always rely on their own enquines. Mind the Gap property marketing services / 1300 133 145 / Photography, Floor plans, Copywriting, Video, Online, Design / www.mindthegap.com.au

Plans shown are only indicative of layout. Dimensions are approximate.

Warwick Farm, NSW 1/21-23 Hinkler Avenue