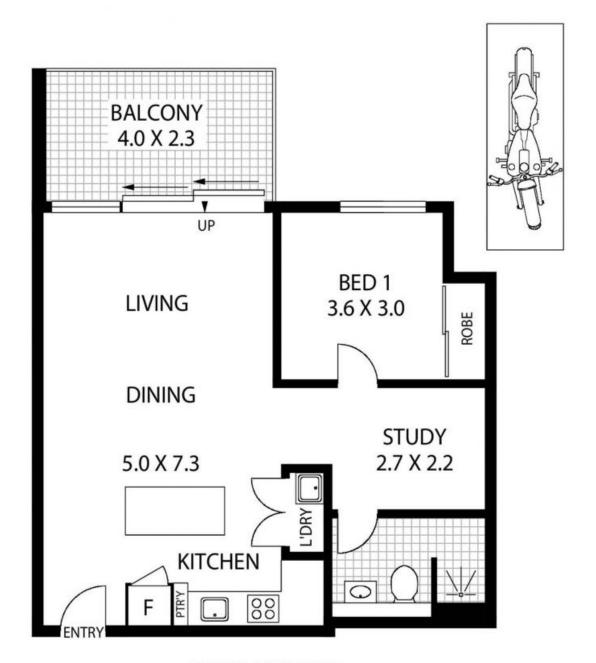

## **FOURTH FLOOR**

APPROX: TOTAL INTERNAL AREA: - 56 SQM

## R411/200-220 PACIFIC HIGHWAY

**CROWS NEST** 

Floor Plan Disclaimer: Mind the Gap (mtg) floor plans / site plans are intended as an approximate guide only. No representations or warranties of any nature are given or intended and any person using this information other than as a guide should always rely on their own enquiries. Mind the Gap property marketing services / 1300 133 145 / Photography, Floor plans, Copywriting, Video, Online, Design / www.mindthegap.com.au

Plans shown are only indicative of layout. Dimensions are approximate.

Crows Nest, NSW R411/200-220 Pacific Highway