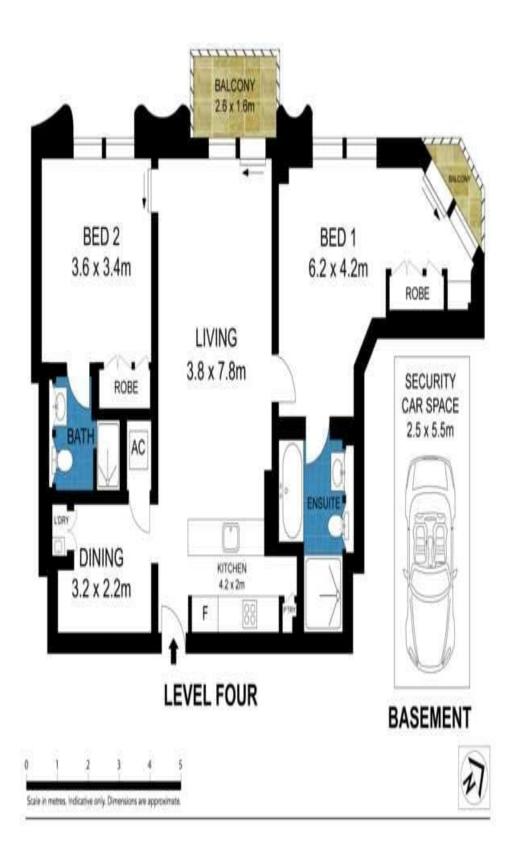

## LEASED

Contact: Jacob O'Neill

0403 042 525

CPS Property\*

Type: Apartment
Date Available: 02/07/2015
Bond: \$3580

https://www.cpsproperty.com.au

Plans shown are only indicative of layout. Dimensions are approximate.