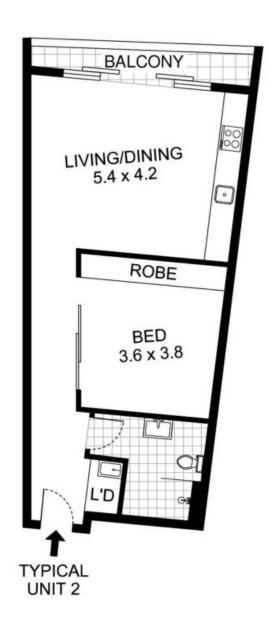

## 30 Chalmers Street, Surry Hills

PLEASE NOTE: THIS PLAN HAS BEEN PROVIDED BY EMPIRE PLANS FOR MARKETING PURPOSES ONLY. NO RELIANCE SHOULD BE PLACED ON THIS PLAN FOR CONSTRUCTION OR DEMOLITION PURPOSES, EMPIRE PLANS 0402 844 843

Plans shown are only indicative of layout. Dimensions are approximate.

Surry Hills, NSW 72/34 Chalmers Street