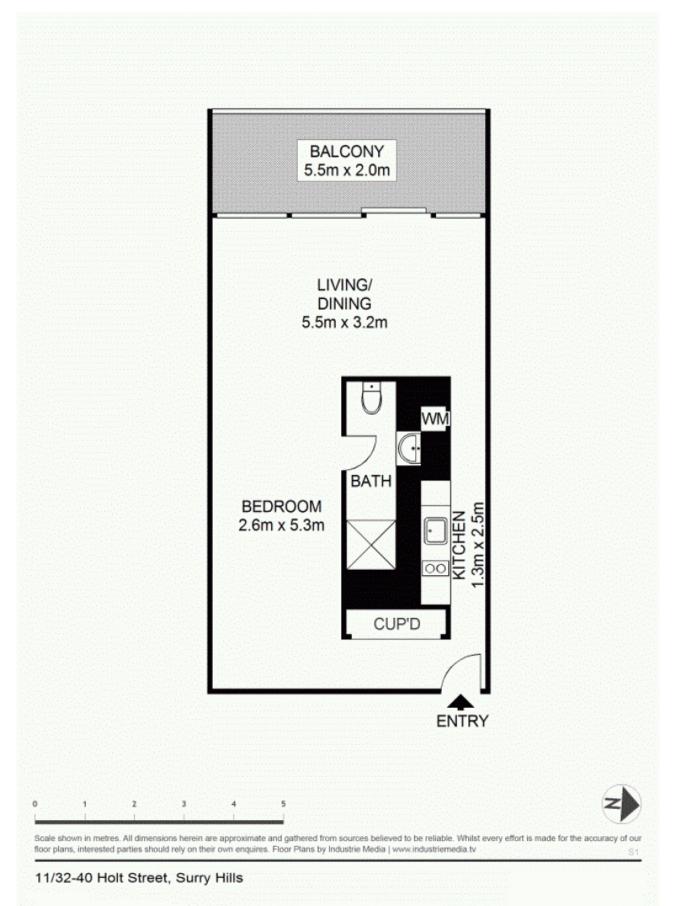

Plans shown are only indicative of layout. Dimensions are approximate.

Surry Hills, NSW 11/32-40 Holt Street