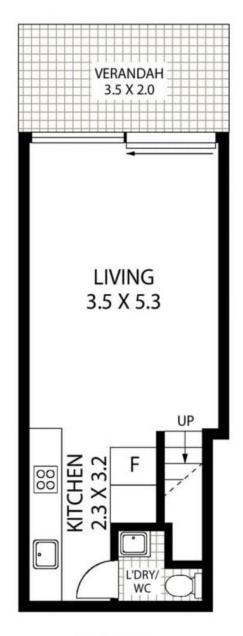

SOLD

Contact: Jacob O'Neill

0403 042 525 Shaun Ellis 0419 291 073

Type: Apartment
Sold Date: 27/07/2015
https://www.cpsproperty.com.au

**BOTTOM LEVEL** 

TOP LEVEL

APPROX: TOTAL INTERNAL AREA: - 53 SQM

## DARLINGHURST

Floor Plan Disclaimer: Mind the Gap (mtg) floor plans/site plans are intended as an approximate guide only. No representations or warranties of any nature are given or intended and any person using this information other than as a guide should always rely on their own enquiries. Mind the Gap property marketing services/1300 133 145 / Photography, Floor plans, Copywriting, Video, Online, Design/www.mindthegap.com.au

Plans shown are only indicative of layout. Dimensions are approximate.

Darlinghurst, NSW 1105/227 Victoria Street