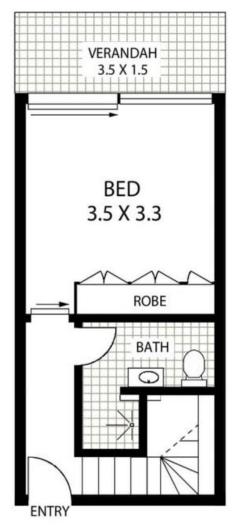

SOLD

Contact: Jacob O'Neill

0403 042 525 Shaun Ellis 0419 291 073

Type: Apartment
Sold Date: 27/07/2015
https://www.cpsproperty.com.au

**BOTTOM LEVEL** 

TOP LEVEL

APPROX: TOTAL INTERNAL AREA: - 53 SQM

## DARLINGHURST

Floor Plan Disclaimer: Mind the Gap (mtg) floor plans/site plans are intended as an approximate guide only. No representations or warranties of any nature are given or intended and any person using this information other than as a guide should always rely on their own enquiries. Mind the Gap property marketing services/1300 133 145 / Photography, Floor plans, Copywriting, Video, Online, Design/www.mindthegap.com.au

Plans shown are only indicative of layout. Dimensions are approximate.

Darlinghurst, NSW 1105/227 Victoria Street