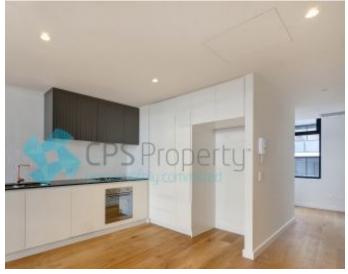

## BRAND NEW INDUSTRIAL INSPIRED TWO BEDROOM APARTMENT OPEN FOR INSPECTION: BY APPOINTMENT

Available: NOW Initial Lease Period: 6 or 12 months Inspect: By Appointment

The industrial inspired interiors of this designer two bedroom are by renowned interior architects Hecker Gutherie, with design features including concrete soffit ceilings, bespoke track lighting, custom glazed joinery, timber flooring and copper tapware. This is a property with urban charm that is perfect for those who want to be close to work whilst enjoying the cosmopolitan Waterloo and Green Square lifestyle.