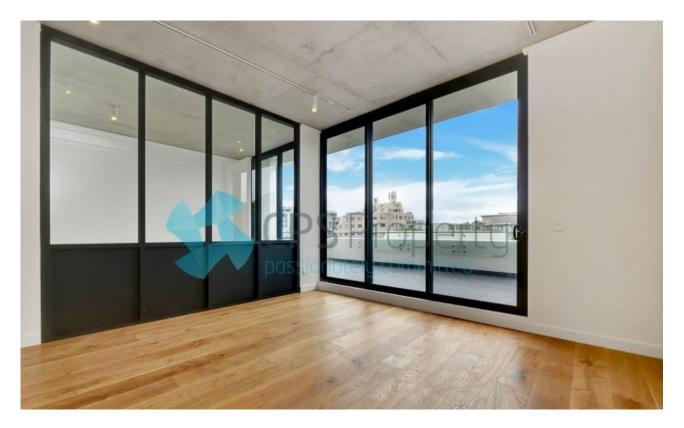

## BRAND NEW INDUSTRIAL INSPIRED TWO BEDROOM APARTMENT OPEN FOR INSPECTION: BY APPOINTMENT

Available: NOW Initial Lease Period: 6 or 12 months Inspect: By Appointment

The industrial inspired interiors of this designer two bedroom are by renowned interior architects Hecker Gutherie, with design features including concrete soffit ceilings, bespoke track lighting, custom glazed joinery, timber flooring and copper tapware. This is a property with urban charm that is perfect for those who want to be close to work whilst enjoying the cosmopolitan Waterloo and Green Square lifestyle.