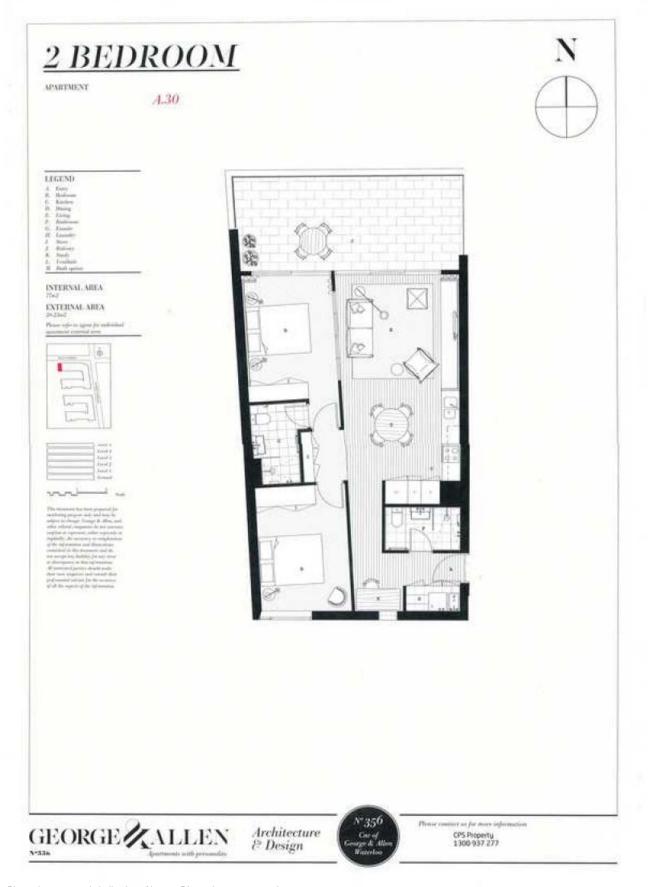

LEASED Contact: Jacob O'Neill 0403 042 525 Type: Apartment Date Available: 22/06/2015 Bond: \$3120 https://www.cpsproperty.com.au

Plans shown are only indicative of layout. Dimensions are approximate.

Waterloo, NSW A30/356 George Street