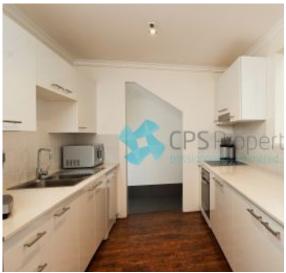

Set within the renowned warehouse conversion 'The Water Tower', this fully renovated New York style loft apartment is spread over two levels with a massive 134sqm of living space with sweeping district views across to the Anzac Bridge. The historic building is surrounded by lush green parkland