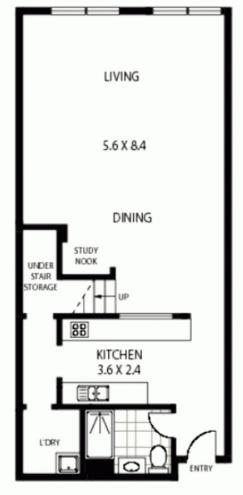

LEASED

Contact: Jacob O'Neill

0403 042 525

Type: Apartment
Date Available: 06/07/2015
Bond: \$3360

https://www.cpsproperty.com.au

GROUND FLOOR

FIRST FLOOR

- APPROX: GROSS INTERNAL AREA: 134 SQM
- APPROX : GROSS EXTERNAL AREA :- 15 SQM
   APPROX : GROSS TOTAL AREA :- 149 SQM

Plans shown are only indicative of layout. Dimensions are approximate.

Redfern, NSW 310/1 Marian Street