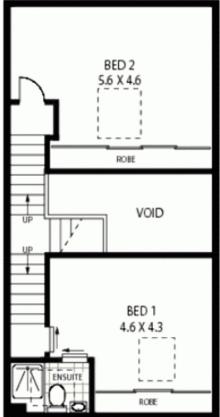

LEASED

Contact: Jacob O'Neill

0403 042 525

Type: Apartment
Date Available: 06/07/2015
Bond: \$3360

https://www.cpsproperty.com.au

GROUND FLOOR

FIRST FLOOR

- APPROX: GROSS INTERNAL AREA: 134 SQM
- APPROX : GROSS EXTERNAL AREA :- 15 SQM
   APPROX : GROSS TOTAL AREA :- 149 SQM

Plans shown are only indicative of layout. Dimensions are approximate.

Redfern, NSW 310/1 Marian Street