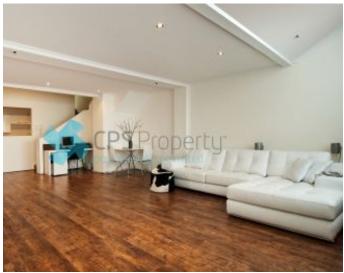

Set within the renowned warehouse conversion 'The Water Tower', this fully renovated New York style loft apartment is spread over two levels with a massive 134sqm of living space with sweeping district views across to the Anzac Bridge. The historic building is surrounded by lush green parkland