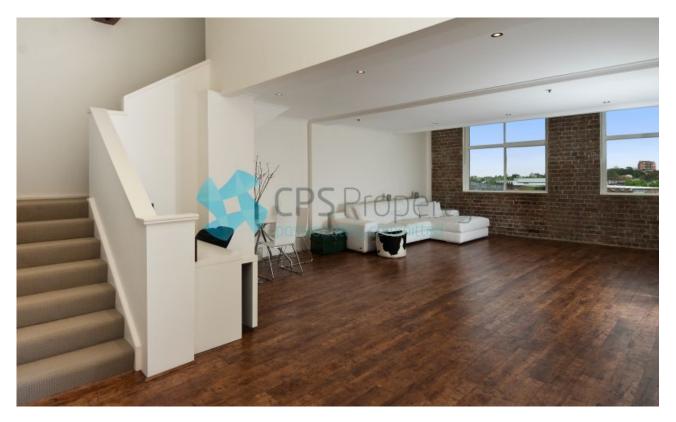

Set within the renowned warehouse conversion 'The Water Tower', this fully renovated New York style loft apartment is spread over two levels with a massive 134sqm of living space with sweeping district views across to the Anzac Bridge. The historic building is surrounded by lush green parkland