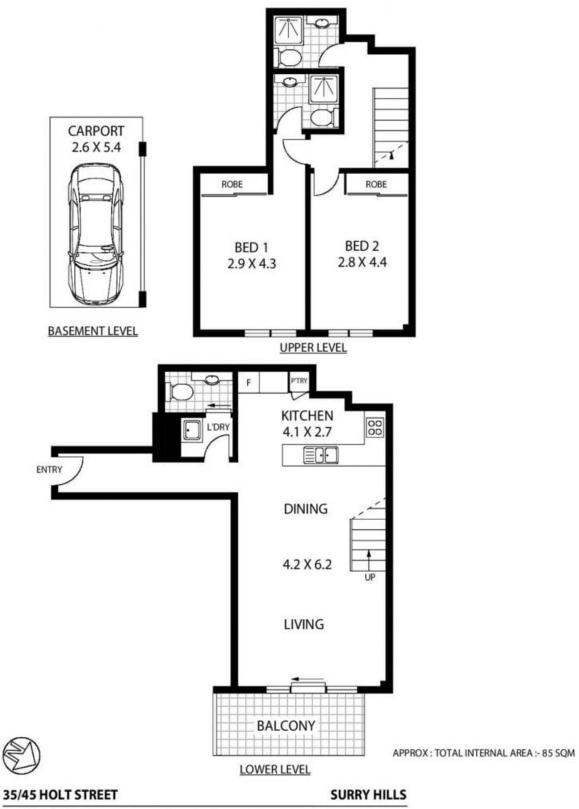

Plans shown are only indicative of layout. Dimensions are approximate.

Surry Hills, NSW 35/45-49 Holt Street