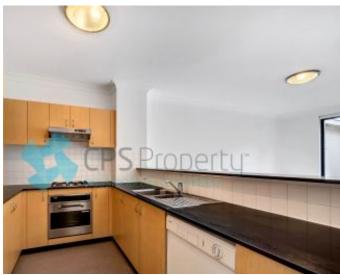

## GENEROUS TWO BEDROOM COURTYARD APARTMENT IN GREAT COMPLEX OPEN FOR INSPECTION: BY APPOINTMENT

Available: NOW Initial Lease Period: 6 or 12 months Inspect: By Appointment

Perfectly positioned at the end of a cul-de-sac, the NeoMetro apartments are all north facing and offer a genuine community atmosphere. This generously proportioned two bedroom courtyard apartment incorporates indoor and outdoor living, creating a private oasis in a central Inner East location just 4kms to the CBD.