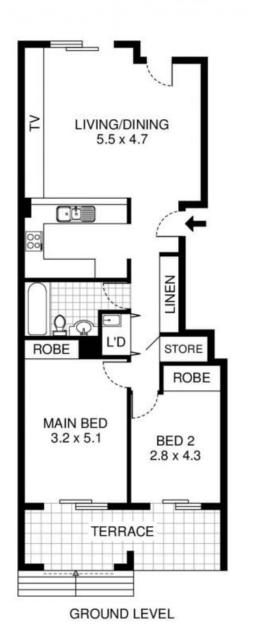

## 16/44-58 Belmont Street, Alexandria

PLEASE NOTE: THIS PLAN HAS BEEN PROVIDED BY EMPIRE PLANS FOR MARKETING PURPOSES ONLY. NO RELIANCE SHOULD BE PLACED ON THIS PLAN FOR CONSTRUCTION OR DEMOLITION PURPOSES. EMPIRE PLANS 0402 844 843

Plans shown are only indicative of layout. Dimensions are approximate.

Alexandria, NSW 16/58 Belmont Street

**CPS** Property passionately committed