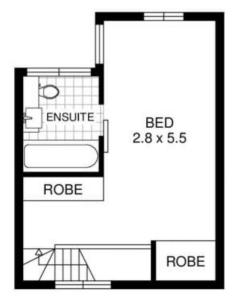

## 14/84-90 McLachlan Avenue, Rushcutters Bay

PLEASE NOTE: THIS PLAN HAS BEEN PROVIDED BY EMPIRE PLANS FOR MARKETING PURPOSES ONLY. NO RELIANCE SHOULD BE PLACED ON THIS PLAN FOR CONSTRUCTION OR DEMOLITION PURPOSES. EMPIRE PLANS 0402 844 843

Plans shown are only indicative of layout. Dimensions are approximate.

Rushcutters Bay, NSW 14/84-90 McLachlan Avenue