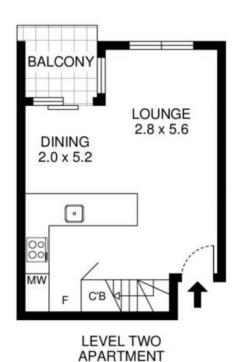

## 14/84-90 McLachlan Avenue, Rushcutters Bay

PLEASE NOTE: THIS PLAN HAS BEEN PROVIDED BY EMPIRE PLANS FOR MARKETING PURPOSES ONLY. NO RELIANCE SHOULD BE PLACED ON THIS PLAN FOR CONSTRUCTION OR DEMOLITION PURPOSES. EMPIRE PLANS 0402 844 843

Plans shown are only indicative of layout. Dimensions are approximate.

Rushcutters Bay, NSW 14/84-90 McLachlan Avenue