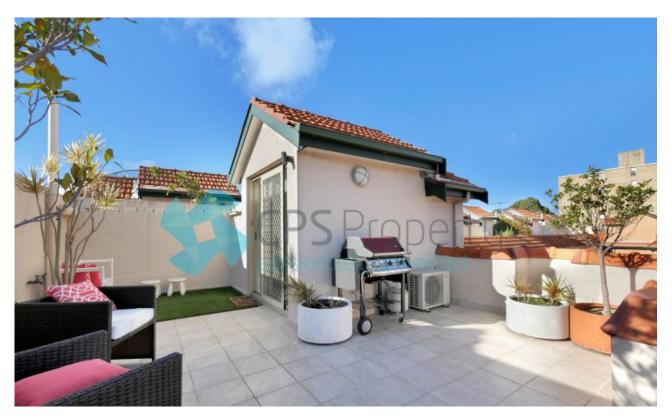

## Mosman, NSW 59/16 Bardwell Road

2 2 1 CA

GENEROUS SPLIT LEVEL APARTMENT WITH PRIVATE ROOFTOP TERRACE

OPEN FOR INSPECTION: SAT 23 MAY - 11:30 TO 11:45AM

Available: 2 June 2015

Initial Lease Period: 6 or 12 months Inspect: Sat 23 May - 11:30 to 11:45am

Located in the sought-after security complex 'The Winchester', this top floor townhouse style apartment is peacefully tucked away yet moments to Military Road shops, cafes and city buses. Positioned on the top floor, this private north facing residence spans over an impressive three levels