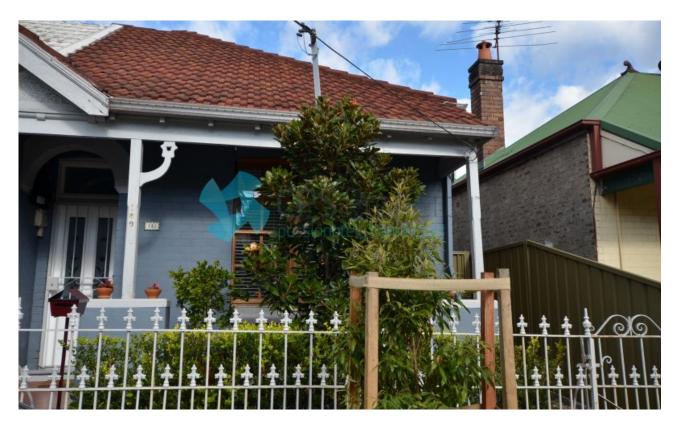

## Newtown, NSW 140 Lord Street

ED IN

1 0 BATH CAR

STYLISH SEMI WITH WIDE FRONTAGE LOCATED IN PRIME POSITION

OPEN FOR INSPECTION: SAT 23 MAY - 10:30 TO 10:45AM

Available: 12 June 2015

Initial Lease Period: 6 or 12 months Inspect: Sat 23 May - 10:30 to 10:45am

This wide frontage semi combines period charm with contemporary flair to create a superb Inner City lifwestyle. Wonderfully central, it's a short walk to Sydney Park and King Street's cafe and entertainment precinct.