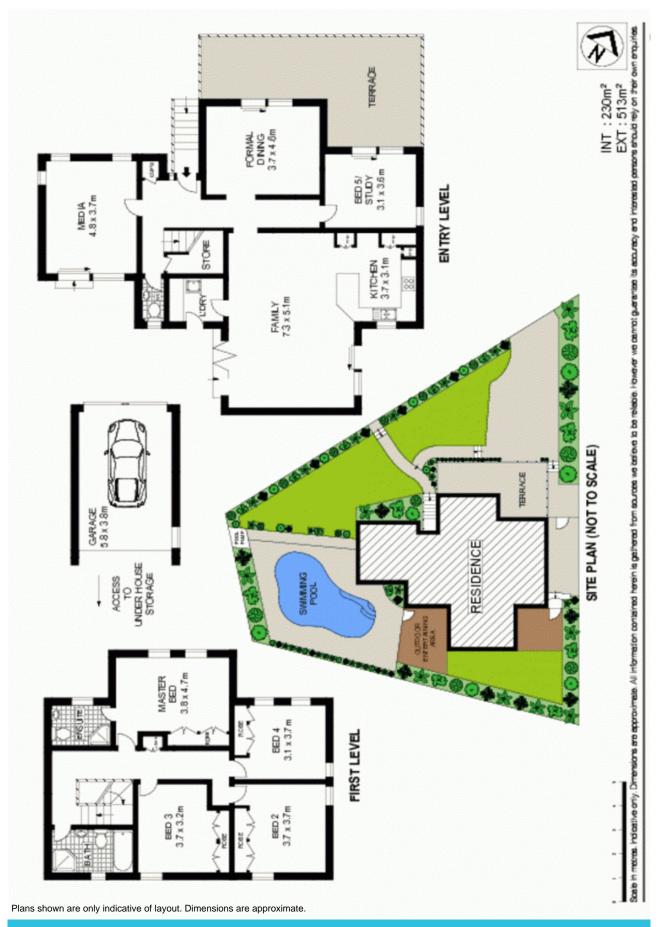

Boasting space, location and privacy, this grand family residence is located on a private cul-de-sac in a sought after east-side position. The spacious five bedroom residence is the perfect retreat, hidden from the street by gorgeous full size hedges that border the property and is only a short