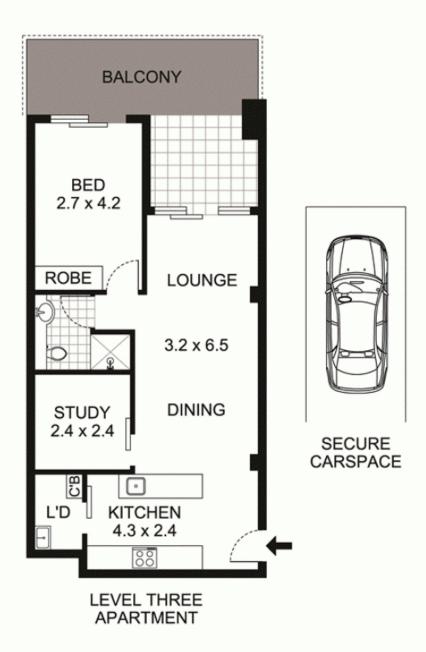

## 32/1 Wiley Street, Chippendale

PLEASE NOTE: THIS PLAN HAS BEEN PROVIDED BY EMPIRE PLANS FOR MARKETING PURPOSES ONLY. NO RELIANCE SHOULD BE PLACED ON THIS PLAN FOR CONSTRUCTION OR DEMOLITION PURPOSES. EMPIRE PLANS 0402 844 843

Plans shown are only indicative of layout. Dimensions are approximate.

Chippendale, NSW 32/1 Wiley Street