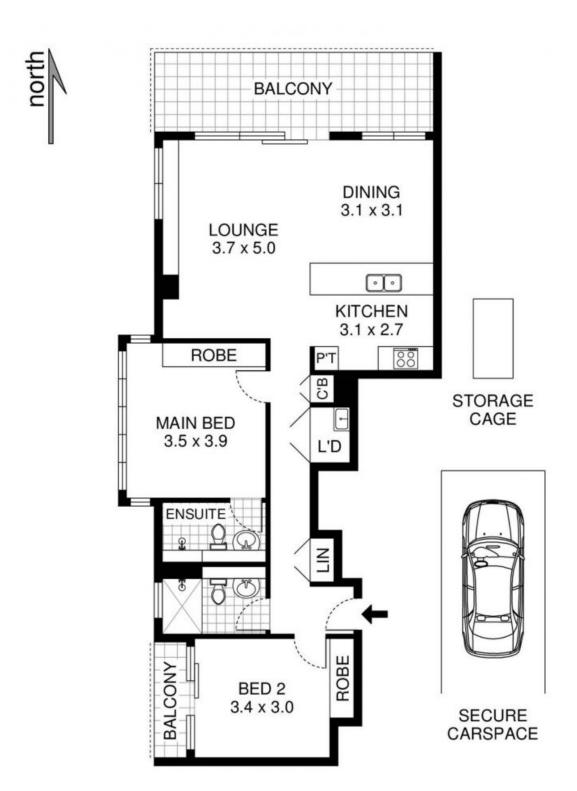

## C509/28 Rothschild Avenue, Rosebery

PLEASE NOTE: THIS PLAN HAS BEEN PROVIDED BY EMPIRE PLANS FOR MARKETING PURPOSES ONLY. NO RELIANCE SHOULD BE PLACED ON THIS PLAN FOR CONSTRUCTION OR DEMOLITION PURPOSES. EMPIRE PLANS 0402 844 843

Plans shown are only indicative of layout. Dimensions are approximate.

Rosebery, NSW C509/28 Rothschild Avenue