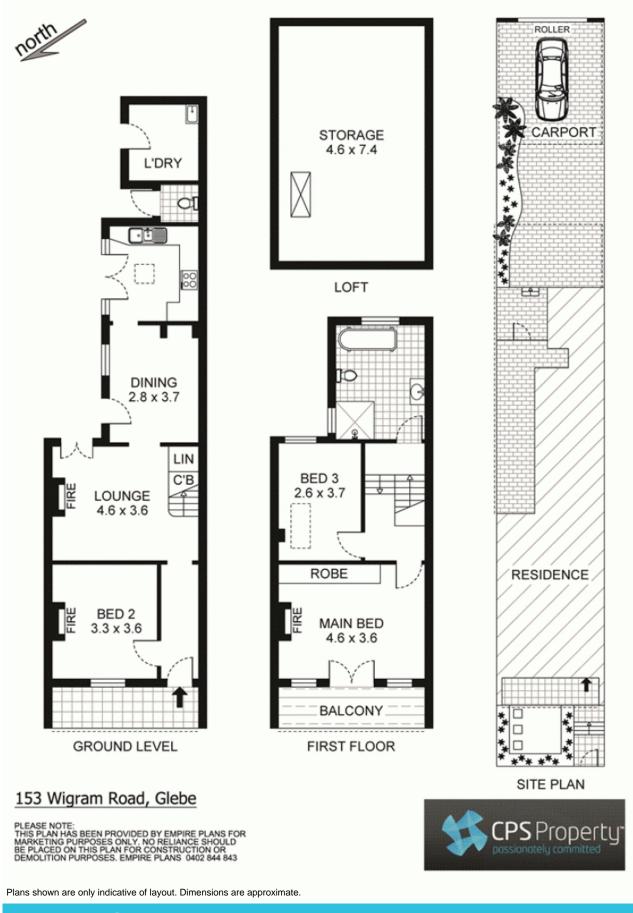

## GENEROUS CHARACTER FILLED TERRACE IN PRIME POSITION OPEN FOR INSPECTION: BY APPOINTMENT

Available: 21 May 2015 Initial Lease Period: 6 or 12 months Inspect: By Appointment

This character filled Victorian terrace is well maintained and is positioned in one of Glebe's most vibrant & desirable streets, showcasing period features and exuding country charm. Located on a sought after street with direct bus access, a short walk to light rail and moments to the CBD.